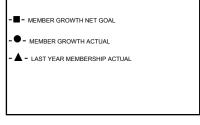

| Members               |                           |                         |                                              |  |  |  |
|-----------------------|---------------------------|-------------------------|----------------------------------------------|--|--|--|
| RESULTS FOR 2017-2018 |                           |                         |                                              |  |  |  |
| QUARTER               | MEMBER GROWTH NET<br>GOAL | MEMBER GROWTH<br>ACTUAL | DROPPED MEMBERS ACTUAL (including transfers) |  |  |  |
| JULY/AUG/SEPT         | -19                       | 25                      | 47                                           |  |  |  |
| OCT/NOV/DEC           | 1                         | 11                      | 73                                           |  |  |  |
| JAN/FEB/MAR           | -17                       | 12                      | 17                                           |  |  |  |
| APR/MAY/JUNE          | 1                         | 0                       | 0                                            |  |  |  |